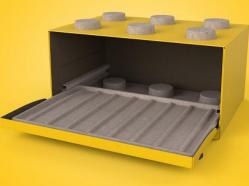

### Showbox

#### The SHOWBOX - The Shoebox Revolution

- The SHOWBOX is a fusion it combines 100% of the Papacks design with 100% of Goerner Bionic's development and implementation. It's the "must have" product for every shoe lover: the object of desire in packaging design without hiding the product within. The SHOWBOX is like a chameleon, a quick-change artist; there's a fittingly designed SHOWBOX for every shoe which becomes a collector's item in its own right and even from the outside reveals what's inside.
- For those who like to show off what they've got, there's a whole lot of innovative technology in our SHOWBOX to perfectly showcase its contents. To make you feel one with it and so that we're not simply shipping fresh air and are therefore protecting the environment, on first acquaintance it's a shallow cardboard box. In just a few simple steps, you become the builder of your new personal cult object.