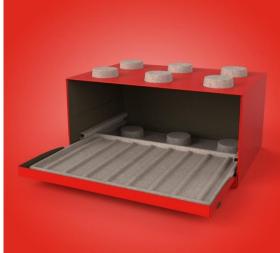

### Showbox

#### The SHOWBOX - The Shoebox Revolution

- The SHOWBOX is a fusion it combines 100% of the Papacks design with 100% of Goerner Bionic's development and implementation. It's the "must have" product for every shoe lover: the object of desire in packaging design without hiding the product within. The SHOWBOX is like a chameleon, a quick-change artist; there's a fittingly designed SHOWBOX for every shoe which becomes a collector's item in its own right and even from the outside reveals what's inside.
- For those who like to show off what they've got, there's a whole lot of innovative technology in our SHOWBOX to perfectly showcase its contents. To make you feel one with it and so that we're not simply shipping fresh air and are therefore protecting the environment, on first acquaintance it's a shallow cardboard box. In just a few simple steps, you become the builder of your new personal cult object.