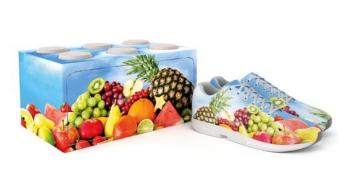

### Showbox

#### The SHOWBOX - The Shoebox Revolution

- The SHOWBOX is a fusion it combines 100% of the Papacks design with 100% of Goerner Bionic's development and implementation. It's the "must have" product for every shoe lover: the object of desire in packaging design without hiding the product within. The SHOWBOX is like a chameleon, a quick-change artist; there's a fittingly designed SHOWBOX for every shoe which becomes a collector's item in its own right and even from the outside reveals what's inside.
- For those who like to show off what they've got, there's a whole lot of innovative technology in our SHOWBOX to perfectly showcase its contents. To make you feel one with it and so that we're not simply shipping fresh air and are therefore protecting the environment, on first acquaintance it's a shallow cardboard box. In just a few simple steps, you become the builder of your new personal cult object.