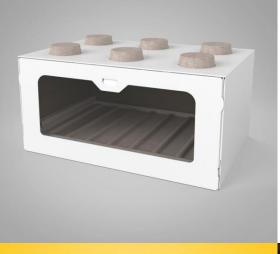

### Showbox

#### The SHOWBOX - The Shoebox Revolution

- The SHOWBOX is a fusion it combines 100% of the Papacks design with 100% of Goerner Bionic's development and implementation. It's the "must have" product for every shoe lover: the object of desire in packaging design without hiding the product within. The SHOWBOX is like a chameleon, a quick-change artist; there's a fittingly designed SHOWBOX for every shoe which becomes a collector's item in its own right and even from the outside reveals what's inside.
- For those who like to show off what they've got, there's a whole lot of innovative technology in our SHOWBOX to perfectly showcase its contents. To make you feel one with it and so that we're not simply shipping fresh air and are therefore protecting the environment, on first acquaintance it's a shallow cardboard box. In just a few simple steps, you become the builder of your new personal cult object.