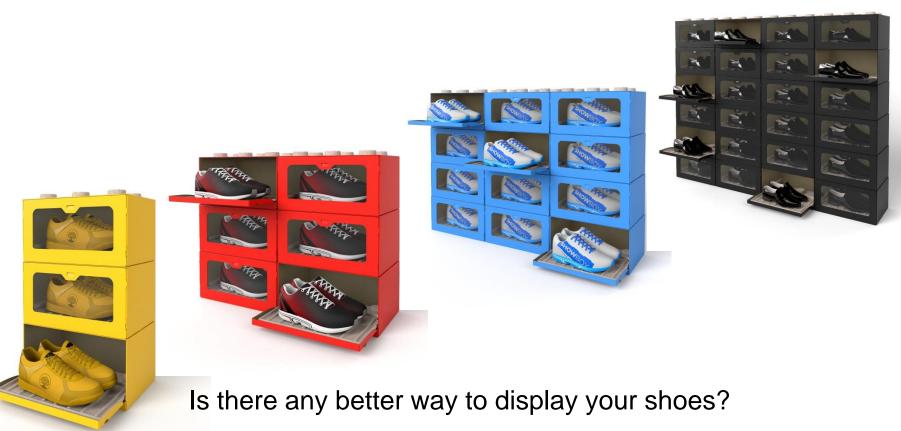

#### The SHOWBOX - The Shoebox Revolution

- The SHOWBOX is a fusion it combines 100% of the Papacks design with 100% of Goerner Bionic's development and implementation. It's the "must have" product for every shoe lover: the object of desire in packaging design without hiding the product within. The SHOWBOX is like a chameleon, a quick-change artist; there's a fittingly designed SHOWBOX for every shoe which becomes a collector's item in its own right and even from the outside reveals what's inside.
- For those who like to show off what they've got, there's a whole lot of innovative technology in our SHOWBOX to perfectly showcase its contents. To make you feel one with it and so that we're not simply shipping fresh air and are therefore protecting the environment, on first acquaintance it's a shallow cardboard box. In just a few simple steps, you become the builder of your new personal cult object.