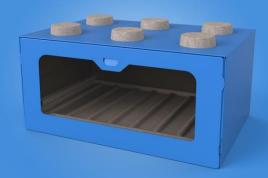

#### The SHOWBOX - The Shoebox Revolution

- The SHOWBOX is a fusion it combines 100% of the Papacks design with 100% of Goerner Bionic's development and implementation. It's the "must have" product for every shoe lover: the object of desire in packaging design without hiding the product within. The SHOWBOX is like a chameleon, a quick-change artist; there's a fittingly designed SHOWBOX for every shoe which becomes a collector's item in its own right and even from the outside reveals what's inside.
- For those who like to show off what they've got, there's a whole lot of innovative technology in our SHOWBOX to perfectly showcase its contents. To make you feel one with it and so that we're not simply shipping fresh air and are therefore protecting the environment, on first acquaintance it's a shallow cardboard box. In just a few simple steps, you become the builder of your new personal cult object.